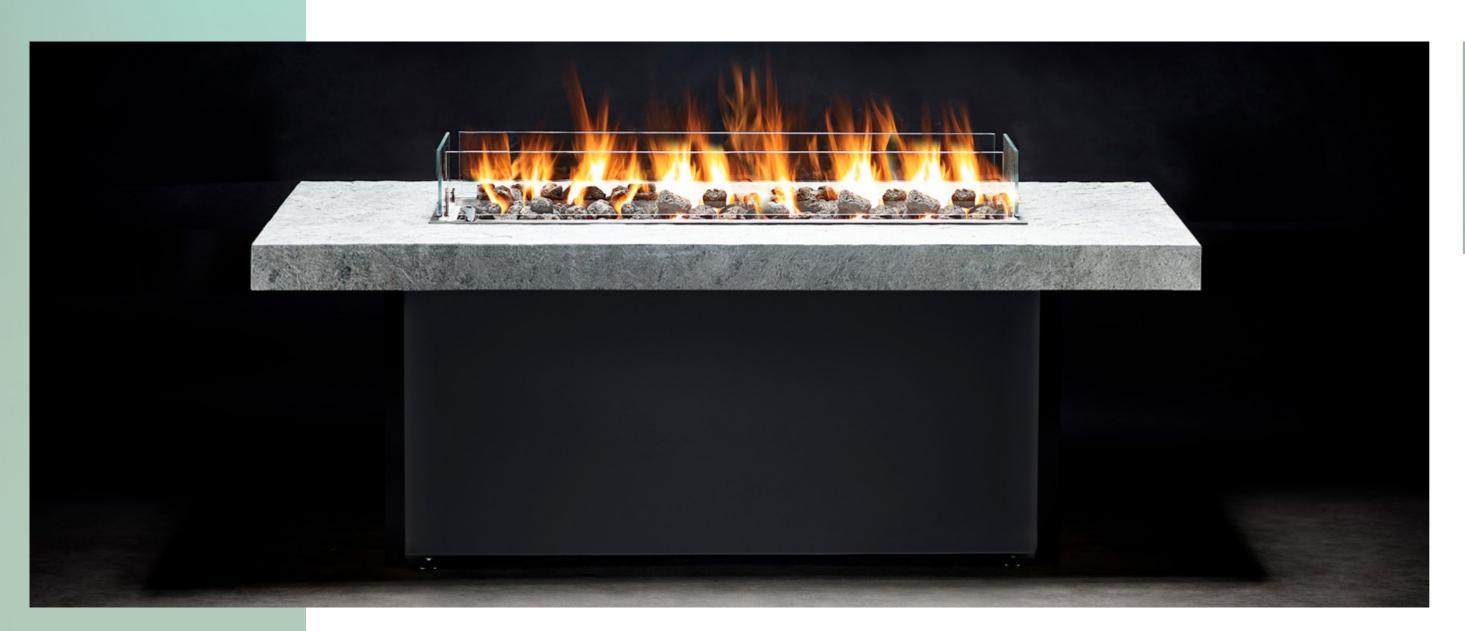

## GATSBY

Introducing Luume's signature table.

The Gatsby exudes luxury and is fully customisable to suit your design requirements.

## GATSBY TABLE

Introducing Luume's signature table.

The Gatsby exudes luxury and is fully customisable to suit your design requirements.