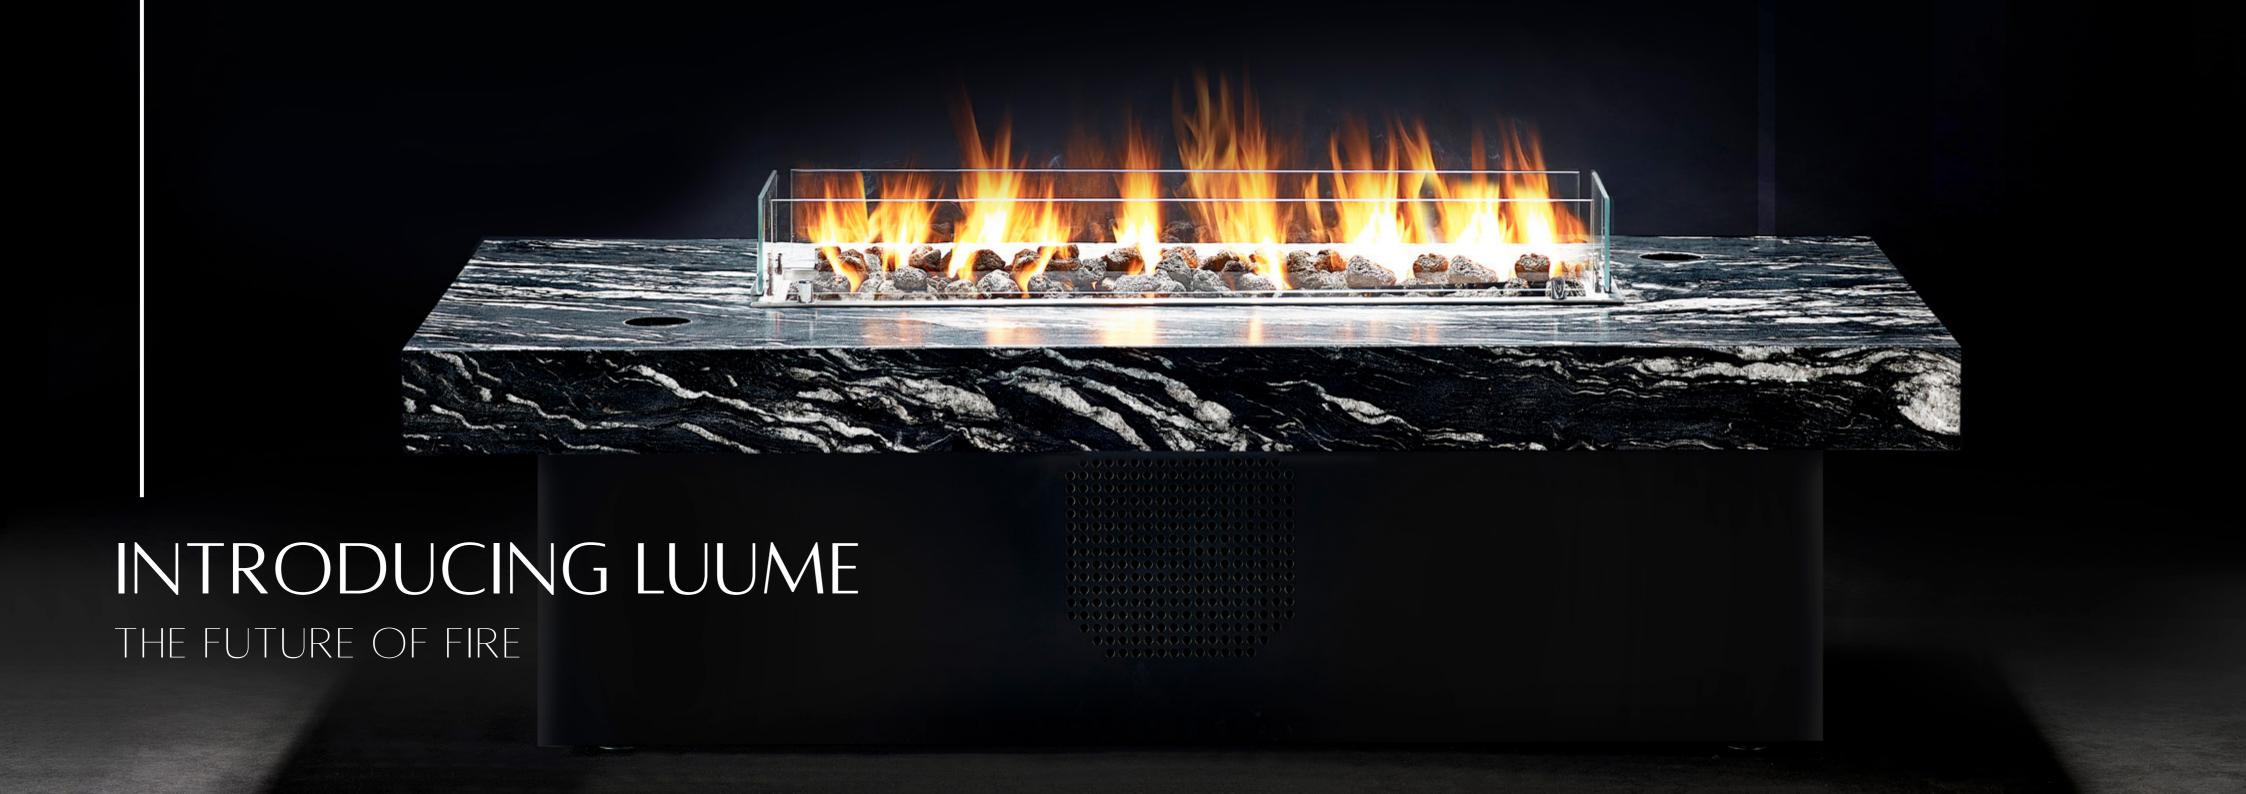

A new renaissance has begun with LUUME.

#### LUUME, THE RENAISSANCE OF FIRE.

Every LUUME is hand crafted with love, passion, care and an obsessive attention to detail.

The culmination of decades of mastery in arts, crafts and a labour of love is reflective in every corner, facet & feature of a LUUME table.

LUUME is setting the standard for LUXURY fire tables, the Renassance has begun.