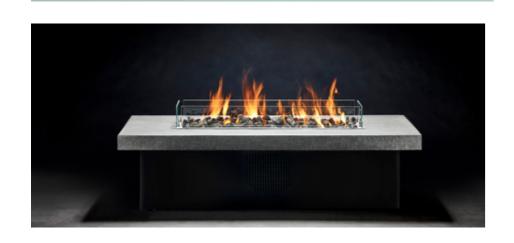

## GATSBY

Introducing Luume's signature table.

The Gatsby exudes luxury and is fully customisable to suit your design requirements.

## GATSBY TABLE

Introducing Luume's signature table.

The Gatsby exudes luxury and is fully customisable to suit your design requirements.