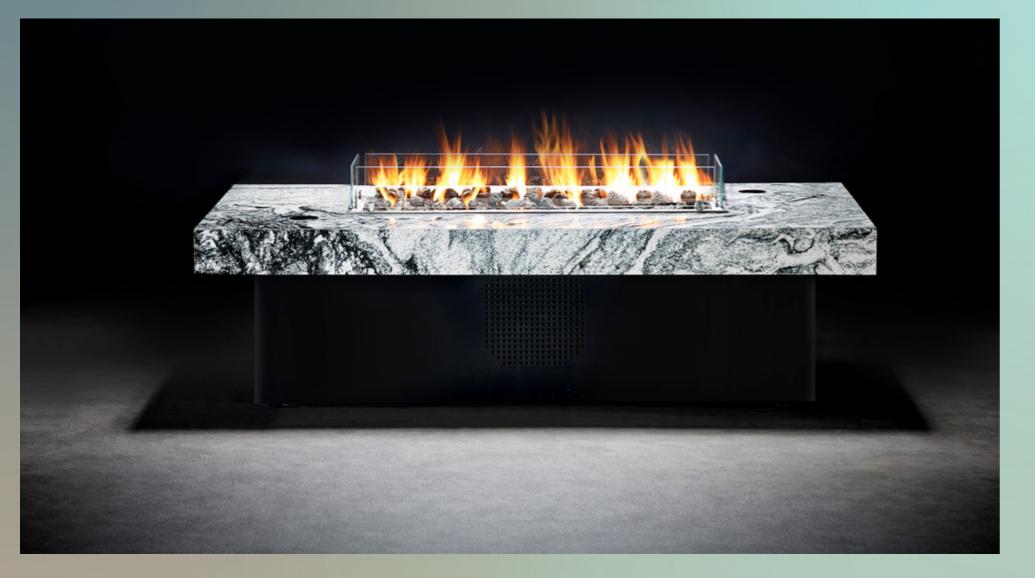

## GATSBY

Introducing Luume's signature table.

The Gatsby exudes luxury and is fully customisable to suit your design requirements.

## GATSBY TABLE

Introducing Luume's signature table.

The Gatsby exudes luxury and is fully customisable to suit your design requirements.