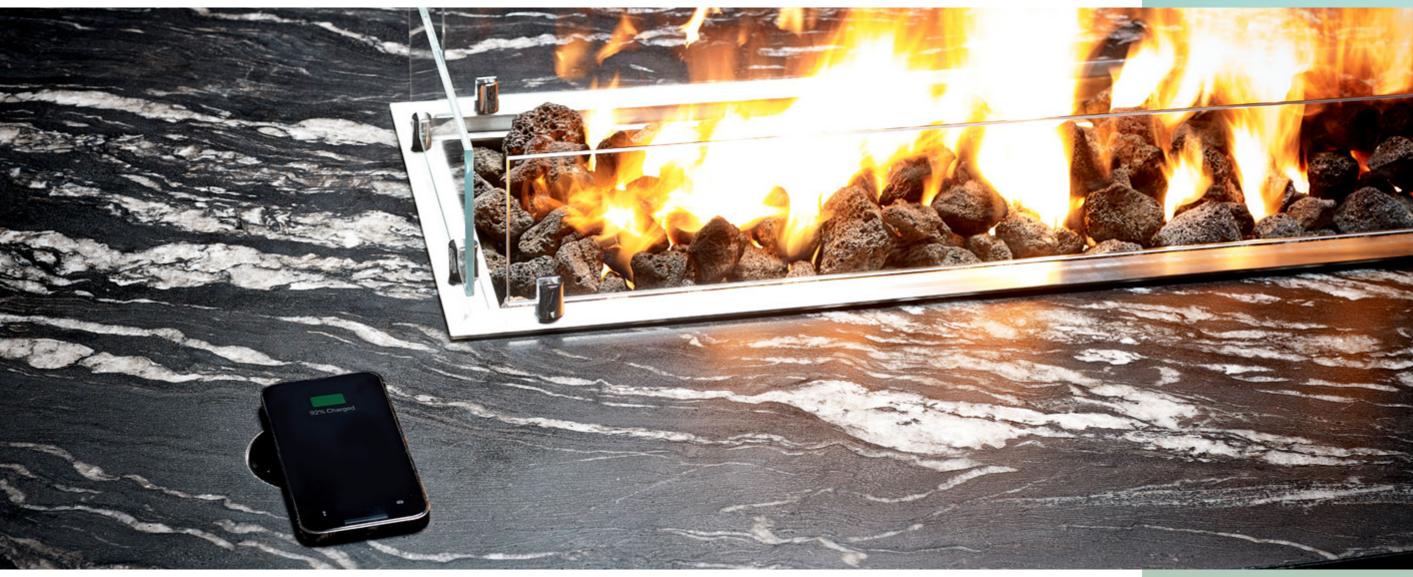

No wire, less fuss
Untangle your work flow
with wireless mobile phone
charging on LUUME tables.