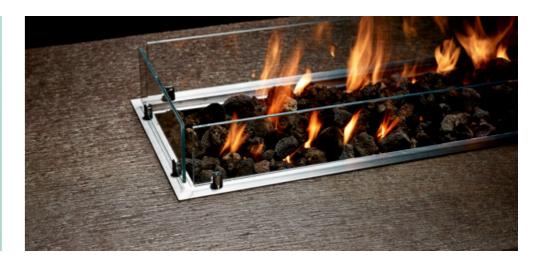

## DISCOVERLUUME

1,000,000 years
Is how long it takes for volcanic lava rocks to form,which by the way is what we use to fuel our fires.