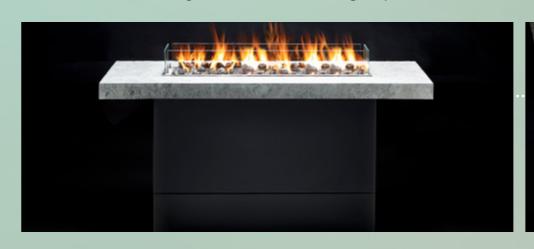

## GATSBY

Introducing Luume's signature table.

The Gatsby exudes luxury and is fully customisable to suit your design requirements.

## GATSBY TABLE

Introducing Luume's signature table.

The Gatsby exudes luxury and is fully customisable to suit your design requirements.