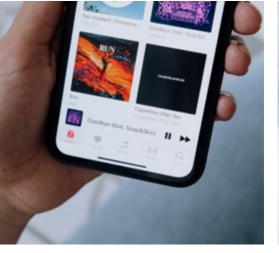

Playing your music or changing the mood light, is now just a word or touch away.

Hand Crafted in the U.K.

LUUME is carefeully hand crafted by our Artians in the United Kingdom