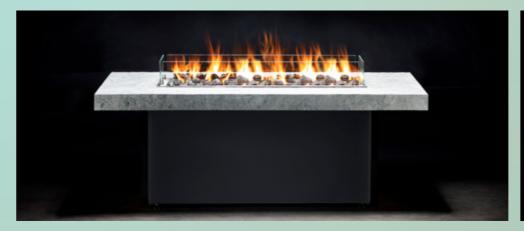

## COFFEE TABLE

Ideal for smaller spaces, the Luume coffee table exudes luxury (and warmth!) and is perfect for any outdoor space.

## COFFEE TABLE

The Luume Coffee Fire Table is the smallest of the range, making it perfect for those smaller spaces. Available in multiple colourways and finishes it will complement the look of any outdoor space.