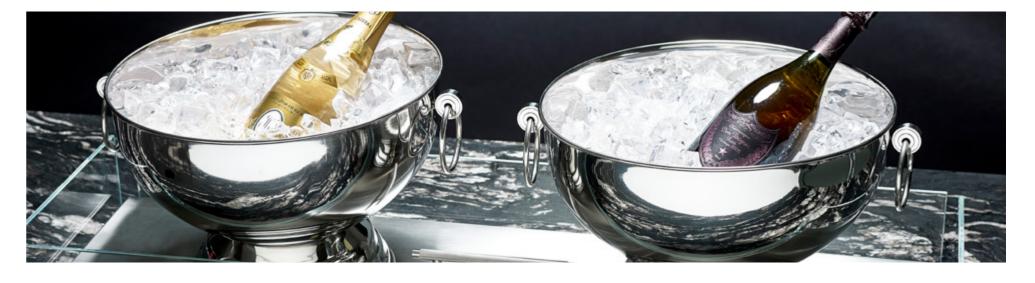

## CHAMPAGNE ANYONE?

Keep warm with fire or cool down with a crisp Champagne, you decide.