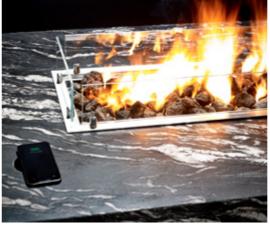

## CHAMPAGNE ANYONE?

Keep warm with fire or cool down with a crisp Champagne, you decide.