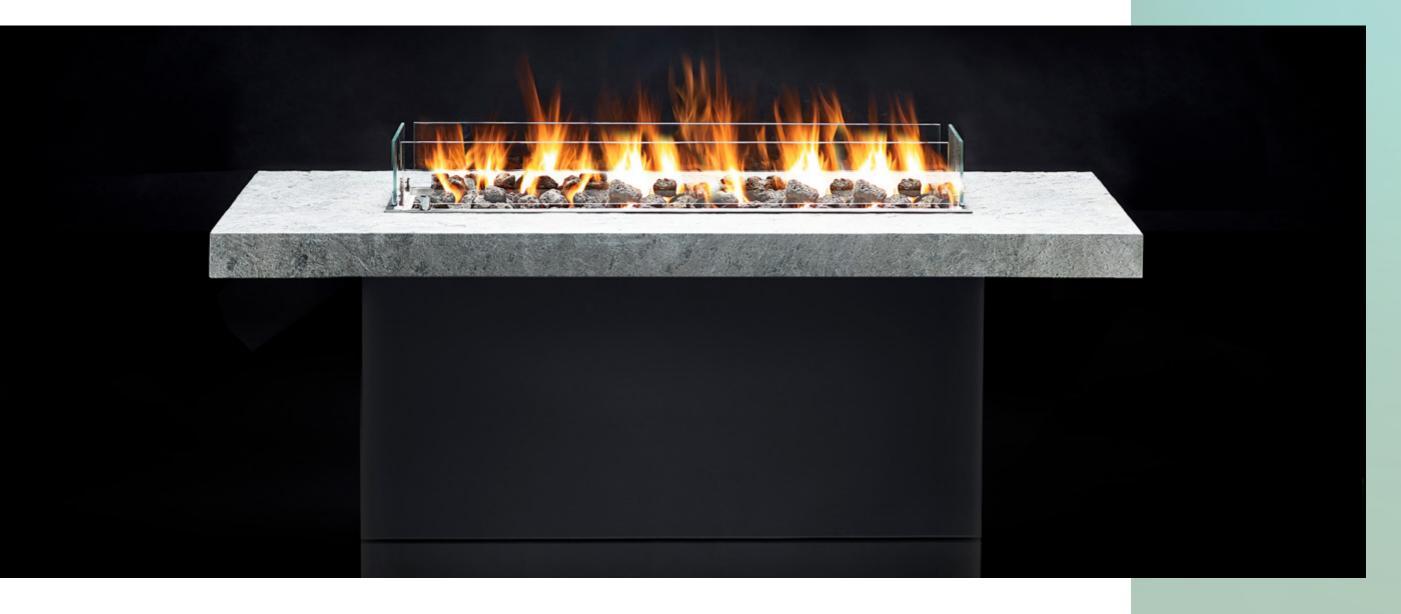

## GATSBY

Introducing Luume's signature table.

The Gatsby exudes luxury and is fully customisable to suit your design requirements.

## GATSBY TABLE

Introducing Luume's signature table.

The Gatsby exudes luxury and is fully customisable to suit your design requirements.